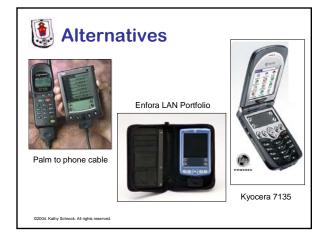

# 12-1 pm: Applications

- · Lunch curriculum meeting
  - Palm eBook Studio
  - Palm Reader
  - E-book of standards
  - Palm presentation device

• Television: NoviiRemote

- Wireless TV Guide site

• Reading: Palm Reader