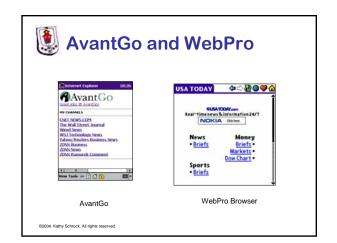

# 12-1 pm: Applications

- · Lunch curriculum meeting
  - Palm eBook Studio
  - Palm Reader
  - E-book of standards
  - Palm presentation device

• Television: NoviiRemote

- Wireless TV Guide site

• Reading: Palm Reader