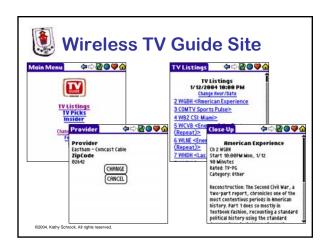

# 12-1 pm: Applications

- · Lunch curriculum meeting
  - Palm eBook Studio
  - Palm Reader
  - E-book of standards
  - Palm presentation device

• Television: NoviiRemote

- Wireless TV Guide site

• Reading: Palm Reader