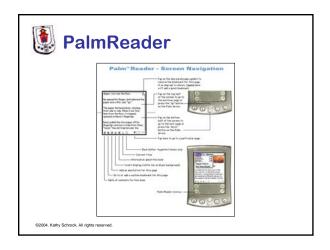

# 12-1 pm: Applications

- · Lunch curriculum meeting
  - Palm eBook Studio
  - Palm Reader
  - E-book of standards
  - Palm presentation device

• Television: NoviiRemote

- Wireless TV Guide site

• Reading: Palm Reader