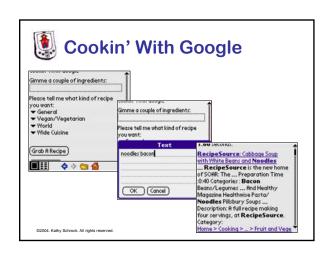

e of an educator's handheld





# Presentation

- · Follow an educator throughout a regular work day
- · Short video clips
- · Overview of applications
- · Web page:
  - http://kathyschrock.net/dayinthelife/

©2004. Kathy Schrock. All rights reserved.



### Production team

- · Written and produced by Kathy Schrock
- Videographers
  - Rockwell Schrock Mary Stack John Krenik Ginny Ogden
- Starring
  - Kathy Schrock
  - Students James, Rachel and Melissa from Nauset Middle School, Orleans, MA

©2004. Kathy Schrock. All rights reserved





































































# 12-1 pm: Applications

- · Lunch curriculum meeting
  - Palm eBook Studio
  - Palm Reader
  - E-book of standards
  - Palm presentation device





























































• Television: NoviiRemote

- Wireless TV Guide site

• Reading: Palm Reader











































#### The End

Online support page: http://kathyschrock.net/dayinthelife/

Questions? kathy@kathyschrock.net