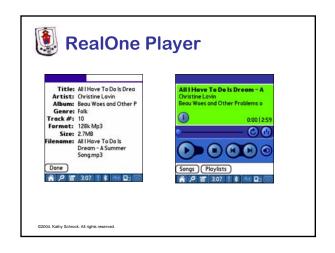

## A day in the life of an educator's handheld





# Presentation

- · Follow an educator throughout a regular work day
- · Short video clips
- · Overview of applications
- · Web page:
  - http://kathyschrock.net/dayinthelife/

©2004. Kathy Schrock. All rights reserved.



### Production team

- · Written and produced by Kathy Schrock
- Videographers
  - Rockwell Schrock Mary Stack John Krenik Ginny Ogden
- Starring
  - Kathy Schrock
  - Students James, Rachel and Melissa from Nauset Middle School, Orleans, MA

©2004. Kathy Schrock. All rights reserved





































































# 12-1 pm: Applications

- · Lunch curriculum meeting
  - Palm eBook Studio
  - Palm Reader
  - E-book of standards
  - Palm presentation device





























































• Television: NoviiRemote

- Wireless TV Guide site

• Reading: Palm Reader











































#### The End

Online support page: http://kathyschrock.net/dayinthelife/

Questions? kathy@kathyschrock.net