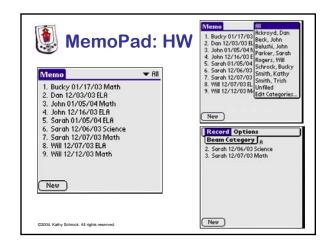

# 12-1 pm: Applications

- · Lunch curriculum meeting
  - Palm eBook Studio
  - Palm Reader
  - E-book of standards
  - Palm presentation device

• Television: NoviiRemote

- Wireless TV Guide site

• Reading: Palm Reader