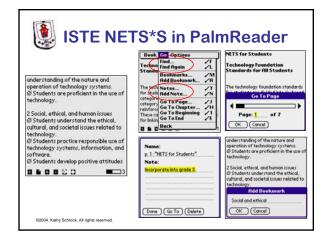

# 12-1 pm: Applications

- · Lunch curriculum meeting
  - Palm eBook Studio
  - Palm Reader
  - E-book of standards
  - Palm presentation device

• Television: NoviiRemote

- Wireless TV Guide site

• Reading: Palm Reader