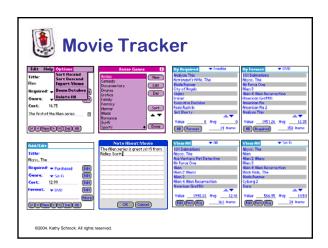

# 12-1 pm: Applications

- · Lunch curriculum meeting
  - Palm eBook Studio
  - Palm Reader
  - E-book of standards
  - Palm presentation device

• Television: NoviiRemote

- Wireless TV Guide site

• Reading: Palm Reader