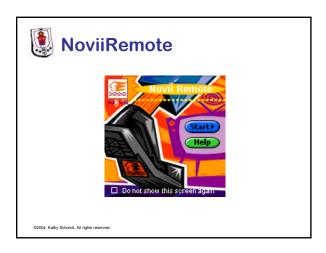

# 12-1 pm: Applications

- · Lunch curriculum meeting
  - Palm eBook Studio
  - Palm Reader
  - E-book of standards
  - Palm presentation device

• Television: NoviiRemote

- Wireless TV Guide site

• Reading: Palm Reader