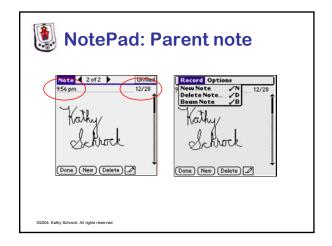

# 12-1 pm: Applications

- · Lunch curriculum meeting
  - Palm eBook Studio
  - Palm Reader
  - E-book of standards
  - Palm presentation device

• Television: NoviiRemote

- Wireless TV Guide site

• Reading: Palm Reader