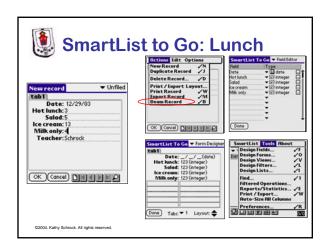

# 12-1 pm: Applications

- · Lunch curriculum meeting
  - Palm eBook Studio
  - Palm Reader
  - E-book of standards
  - Palm presentation device

• Television: NoviiRemote

- Wireless TV Guide site

• Reading: Palm Reader