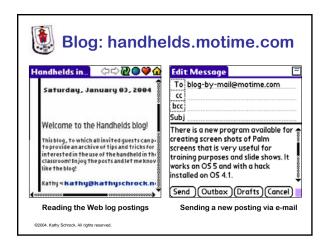

# 12-1 pm: Applications

- · Lunch curriculum meeting
  - Palm eBook Studio
  - Palm Reader
  - E-book of standards
  - Palm presentation device

• Television: NoviiRemote

- Wireless TV Guide site

• Reading: Palm Reader